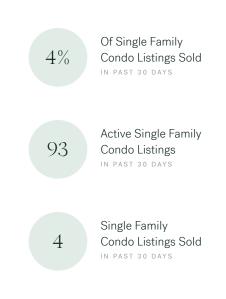

#### **Market Status**

Buyers Market

Abbotsford is currently a Buyers Market. This means that less than 12% of listings are sold within 30 days. Buyers may have a slight advantage when negotiating prices.