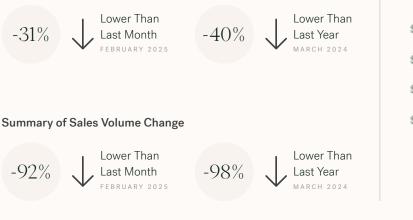

#### Summary of Sales Price Change

#### Sales-to-Active Ratio

Summary of Sales Price Change

Number of Transactions