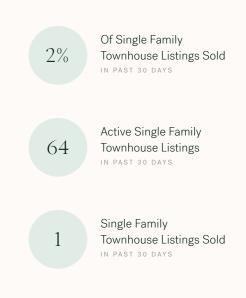

HPI Benchmark Price (Average Price)







FEBRUARY 2025

-29.2% Lower Than Last Year MARCH 2024

#### Market Share





## Abbotsford Single Family Houses

MARCH 2025 - 5 YEAR TREND

#### Market Status

Buyers Market

Abbotsford is currently a **Buyers Market**. This means that **less than 12%** of listings are sold within **30 days**. Buyers may have a **slight advantage** when negotiating prices.





KLEIN II

ROYAL LEPAGE

#### Summary of Sales Price Change



#### Sales Price







Number of Transactions



## Abbotsford Single Family Townhomes

MARCH 2025 - 5 YEAR TREND

#### Market Status



Abbotsford is currently a **Buyers Market**. This means that **less than 12%** of listings are sold within **30 days**. Buyers may have a **slight advantage** when negotiating prices.





KLEIN II

ROYAL LEPAGE

#### Sales Price





#### Sales-to-Active Ratio

Summary of Sales Price Change



Number of Transactions



## Abbotsford Single Family Condos

MARCH 2025 - 5 YEAR TREND

#### **Market Status**

Buyers Market

Abbotsford is currently a Buyers Market. This means that less than 12% of listings are sold within 30 days. Buyers may have a slight advantage when negotiating prices.





KLEIN II

ROYAL LEPAGE

#### Sales Price





#### Sales-to-Active Ratio

80

Summary of Sales Price Change



Number of Transactions



# Stay Intelligent. Join our newsletter.

#### Subscribe

Get first access to our public and non-public offerings, foreclosures, new projects and other developments.

kleinresidential.ca

### KLEIN II

#### Klein Group

Residential Commercial Pre-Sale P