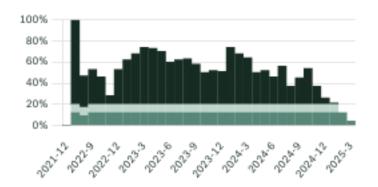

#### Sales-to-Active Ratio

Summary of Sales Price Change

Number of Transactions