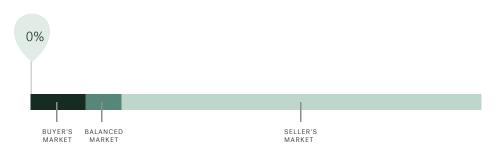

#### Market Status

Buyers Market

Abbotsford is currently a **Buyers Market**. This means that **less than 12%** of listings are sold within **30 days**. Buyers may have a **slight advantage** when negotiating prices.