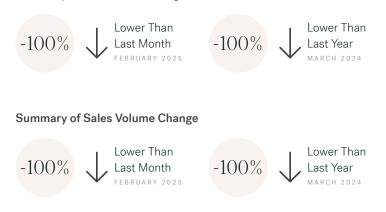

## KLEIN II |

ROYAL LEPAGE

HPI Benchmark Price (Average Price)

FEBRUARY 2025

-29.2% Lower Than Last Year MARCH 2024

#### Summary of Sales Price Change