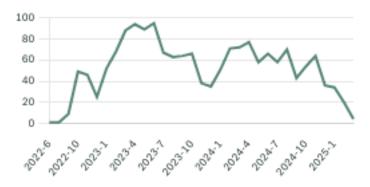

#### Sales-to-Active Ratio

Summary of Sales Price Change

Number of Transactions