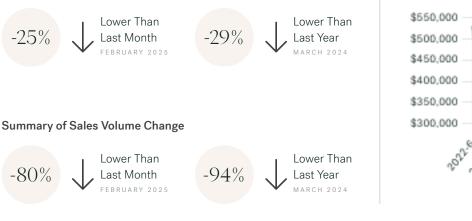

#### Summary of Sales Price Change

## KLEIN II |

ROYAL LEPAGE

HPI Benchmark Price (Average Price)

FEBRUARY 2025

-29.2% Lower Than Last Year MARCH 2024