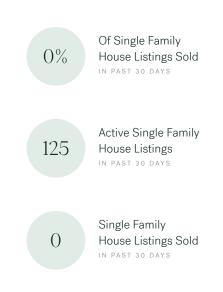

#### Market Status

Buyers Market

Abbotsford is currently a **Buyers Market**. This means that **less than 12%** of listings are sold within **30 days**. Buyers may have a **slight advantage** when negotiating prices.

#### Sales Price

Number of Transactions