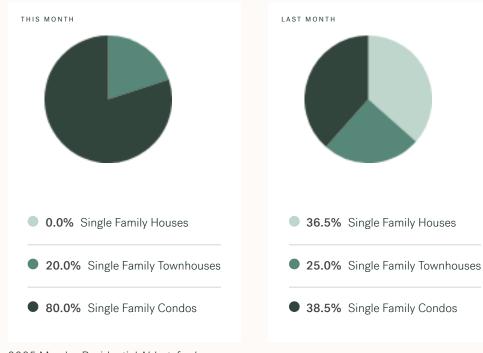

Hazelwood    | Historic Downtown | Immel-McMillan |
|------------------------------------------------------|---------------------|-------------|--------------|-------------|-----------|--------------|-------------------|----------------|
| Marshall-M                                           | cCallum Matsqui Pra | nirie McKee | Peardonville | e South Cle | earbrook  | South Poplar | Sumas Mountain    | Sumas Prairie  |
| Sumas Way Townline UDistrict West Abbotsford Whatcom |                     |             |              |             |           |              |                   |                |

## March 2025 Abbotsford Overview

## KLEIN II |

ROYAL LEPAGE









HPI Benchmark Price (Average Price)







FEBRUARY 2025

-29.2% Lower Than Last Year MARCH 2024

#### Market Share





## Abbotsford Single Family Houses

MARCH 2025 - 5 YEAR TREND

#### Market Status

Buyers Market

Abbotsford is currently a **Buyers Market**. This means that **less than 12%** of listings are sold within **30 days**. Buyers may have a **slight advantage** when negotiating prices.





KLEIN II

ROYAL LEPAGE

#### Summary of Sales Price Change



#### Sales Price







Number of Transactions



## Abbotsford Single Family Townhomes

MARCH 2025 - 5 YEAR TREND

#### Market Status



Abbotsford is currently a **Buyers Market**. This means that **less than 12%** of listings are sold within **30 days**. Buyers may have a **slight advantage** when negotiating prices.





KLEIN II

ROYAL LEPAGE

#### Sales Price





#### Sales-to-Active Ratio

Summary of Sales Price Change



Number of Tra