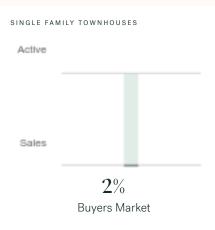

## Abbotsford Single Family Condos

MARCH 2025 - 5 YEAR TREND

#### **Market Status**

Buyers Market

Abbotsford is currently a Buyers Market. This means that less than 12% of listings are sold within 30 days. Buyers may have a slight advantage when negotiating prices.

#### Sales-to-Active Ratio

80

Summary of Sales Price Change

Number of Transactions