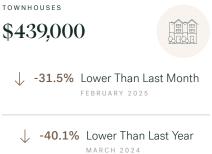

## Abbotsford Single Family Townhomes

MARCH 2025 - 5 YEAR TREND

#### Market Status

Abbotsford is currently a **Buyers Market**. This means that **less than 12%** of listings are sold within **30 days**. Buyers may have a **slight advantage** when negotiating prices.