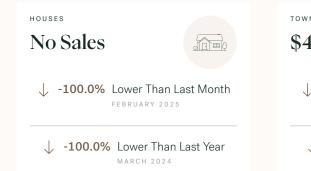

## Abbotsford Single Family Houses

MARCH 2025 - 5 YEAR TREND

#### Market Status

Buyers Market

Abbotsford is currently a **Buyers Market**. This means that **less than 12%** of listings are sold within **30 days**. Buyers may have a **slight advantage** when negotiating prices.